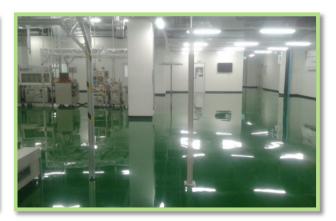

FLOOR TILE















# FORBO CONDUCTIVE FLOOR TILE















# **PVC FLOOR TILE**







# REPAIR PVC ROLL TYPE











# **PVC FLOOR TILE**















# **CONDUCTIVE FLOOR TILE**









# STAINLESS STEEL FLOOR







# **REPAIR PVC ROLL TYPE**











# REPAIR PVC FLOOR TILE







# **EPOXY COATING**











#### **EPOXY SELF LEVELING**





#### **EPOXY SELF LEVELING**















#### REPAIRING CONDUCTIVE FLOOR TILE









# REPAIRING FORBO CONDUCTIVE FLOOR TILE



















#### REPAIRING EPOXY COATING







# **EPOXY SELF LEVELING 2 MM.**









# REPAIR CONDUCTIVE FLOOR TILE

















**PVC FLOOR** 















#### **EPOXY SELF LEVELING 2 MM.**







#### FORBO DISSIPATIVE FLOOR TILE









#### **EPOXY SELF LEVELING 2 MM.**









#### **EPOXY SELF LEVELING**



















#### FORBO CONDUCTIVE FLOOR TILE

















# **PVC FLOOR TILE**