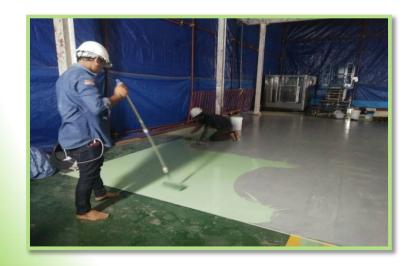

UCTIVE FLOOR TILE















# **PVC FLOOR TILE**







# REPAIR PVC ROLL TYPE











# **PVC FLOOR TILE**















# **CONDUCTIVE FLOOR TILE**









# STAINLESS STEEL FLOOR







# **REPAIR PVC ROLL TYPE**











# REPAIR PVC FLOOR TILE







# **EPOXY COATING**











#### **EPOXY SELF LEVELING**





#### **EPOXY SELF LEVELING**















#### REPAIRING CONDUCTIVE FLOOR TILE









# REPAIRING FORBO CONDUCTIVE FLOOR TILE



















#### REPAIRING EPOXY COATING







# **EPOXY SELF LEVELING 2 MM.**









# REPAIR CONDUCTIVE FLOOR TILE

















**PVC FLOOR** 















#### **EPOXY SELF LEVELING 2 MM.**







#### FORBO DISSIPATIVE FLOOR TILE









#### **EPOXY SELF LEVELING 2 MM.**









#### **EPOXY SELF LEVELING**



















#### FORBO CONDUCTIVE FLOOR TILE

















# **PVC FLOOR TILE**