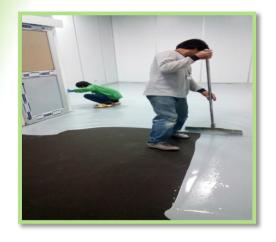

# PROJECT REFERENCES CONDUCTIVE FLOOR TILE & EPOXY FLOORING



#### CONDUCTIVE FLOOR TILE WITH WATER PROOF







# **CONDUCTIVE FLOOR TILE**















# FORBO CONDUCTIVE FLOOR TILE















# FORBO CONDUCTIVE FLOOR TILE















# **PVC FLOOR TILE**







# REPAIR PVC ROLL TYPE











# **PVC FLOOR TILE**















# **CONDUCTIVE FLOOR TILE**









# STAINLESS STEEL FLOOR







# **REPAIR PVC ROLL TYPE**











# REPAIR PVC FLOOR TILE







# **EPOXY COATING**











#### **EPOXY SELF LEVELING**





#### **EPOXY SELF LEVELING**















#### REPAIRING CONDUCTIVE FLOOR TILE









# REPAIRING FORBO CONDUCTIVE FLOOR TILE



















#### REPAIRING EPOXY COATING







# **EPOXY SELF LEVELING 2 MM.**









# REPAIR CONDUCTIVE FLOOR TILE

















**PVC FLOOR** 















#### **EPOXY SELF LEVELING 2 MM.**







#### FORBO DISSIPATIVE FLOOR TILE









#### **EPOXY SELF LEVELING 2 MM.**









#### **EPOXY SELF LEVELING**



















#### FORBO CONDUCTIVE FLOOR TILE

















# **PVC FLOOR TILE**