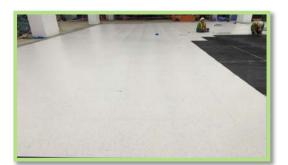

# REPAIR PVC ROLL TYPE











# **PVC FLOOR TILE**















# **CONDUCTIVE FLOOR TILE**









# STAINLESS STEEL FLOOR







# **REPAIR PVC ROLL TYPE**











# REPAIR PVC FLOOR TILE







# **EPOXY COATING**











#### **EPOXY SELF LEVELING**





#### **EPOXY SELF LEVELING**















#### REPAIRING CONDUCTIVE FLOOR TILE









# REPAIRING FORBO CONDUCTIVE FLOOR TILE



















#### REPAIRING EPOXY COATING







# **EPOXY SELF LEVELING 2 MM.**









# REPAIR CONDUCTIVE FLOOR TILE

















**PVC FLOOR** 















#### **EPOXY SELF LEVELING 2 MM.**







#### FORBO DISSIPATIVE FLOOR TILE









#### **EPOXY SELF LEVELING 2 MM.**









#### **EPOXY SELF LEVELING**



















#### FORBO CONDUCTIVE FLOOR TILE

















# **PVC FLOOR TILE**