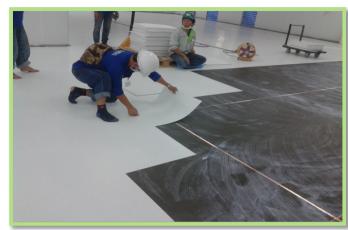

# PROJECT REFERENCES CONDUCTIVE FLOOR TILE & EPOXY FLOORING



#### CONDUCTIVE FLOOR TILE WITH WATER PROOF







# **CONDUCTIVE FLOOR TILE**















# FORBO CONDUCTIVE FLOOR TILE















# FORBO CONDUCTIVE FLOOR TILE















# **PVC FLOOR TILE**







# REPAIR PVC ROLL TYPE











# **PVC FLOOR TILE**















# **CONDUCTIVE FLOOR TILE**









# STAINLESS STEEL FLOOR







# **REPAIR PVC ROLL TYPE**











# REPAIR PVC FLOOR TILE







# **EPOXY COATING**











#### **EPOXY SELF LEVELING**





#### **EPOXY SELF LEVELING**















#### REPAIRING CONDUCTIVE FLOOR TILE









# REPAIRING FORBO CONDUCTIVE FLOOR TILE



















#### REPAIRING EPOXY COATING







# **EPOXY SELF LEVELING 2 MM.**









# REPAIR CONDUCTIVE FLOOR TILE

















**PVC FLOOR** 















#### **EPOXY SELF LEVELING 2 MM.**







#### FORBO DISSIPATIVE FLOOR TILE









#### **EPOXY SELF