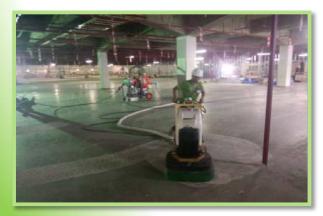

# PROJECT REFERENCES CONDUCTIVE FLOOR TILE & EPOXY FLOORING



#### CONDUCTIVE FLOOR TILE WITH WATER PROOF







# **CONDUCTIVE FLOOR TILE**















# FORBO CONDUCTIVE FLOOR TILE















# FORBO CONDUCTIVE FLOOR TILE















# **PVC FLOOR TILE**







# REPAIR PVC ROLL TYPE











# **PVC FLOOR TILE**















# **CONDUCTIVE FLOOR TILE**









# STAINLESS STEEL FLOOR







# **REPAIR PVC ROLL TYPE**











# REPAIR PVC FLOOR TILE







# **EPOXY COATING**











#### **EPOXY SELF LEVELING**





#### **EPOXY SELF LEVELING**















#### REPAIRING CONDUCTIVE FLOOR TILE









# REPAIRING FORBO CONDUCTIVE FLOOR TILE



















#### REPAIRING EPOXY COATING







# **EPOXY SELF LEVELING 2 MM.**









# REPAIR CONDUCTIVE FLOOR TILE

















**PVC FLOOR** 















#### **EPOXY SELF LEVELING 2 MM.**







#### FORBO DISSIPATIVE FLOOR TILE









#### **EPOXY SELF LEVELING 2 MM.**









#### **EPOXY SELF LEVELING**



















#### FORBO CONDUCTIVE FLOOR TILE

















# **PVC FLOOR TILE**