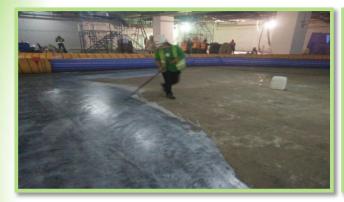

# REPAIR PVC ROLL TYPE











# **PVC FLOOR TILE**















# **CONDUCTIVE FLOOR TILE**









# STAINLESS STEEL FLOOR







# **REPAIR PVC ROLL TYPE**











# REPAIR PVC FLOOR TILE







# **EPOXY COATING**











#### **EPOXY SELF LEVELING**





#### **EPOXY SELF LEVELING**















#### REPAIRING CONDUCTIVE FLOOR TILE









# REPAIRING FORBO CONDUCTIVE FLOOR TILE



















#### REPAIRING EPOXY COATING







# **EPOXY SELF LEVELING 2 MM.**









# REPAIR CONDUCTIVE FLOOR TILE

















**PVC FLOOR** 















#### **EPOXY SELF LEVELING 2 MM.**







#### FORBO DISSIPATIVE FLOOR TILE









#### **EPOXY SELF LEVELING 2 MM.**









#### **EPOXY SELF LEVELING**



















#### FORBO CONDUCTIVE FLOOR TILE

















# **PVC FLOOR TILE**