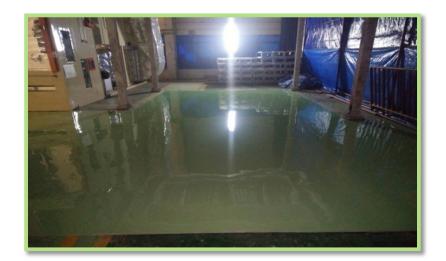

TIVE FLOOR TILE















# **PVC FLOOR TILE**







# REPAIR PVC ROLL TYPE











# **PVC FLOOR TILE**















# **CONDUCTIVE FLOOR TILE**









# STAINLESS STEEL FLOOR







# **REPAIR PVC ROLL TYPE**











# REPAIR PVC FLOOR TILE







# **EPOXY COATING**











#### **EPOXY SELF LEVELING**





#### **EPOXY SELF LEVELING**















#### REPAIRING CONDUCTIVE FLOOR TILE









# REPAIRING FORBO CONDUCTIVE FLOOR TILE



















#### REPAIRING EPOXY COATING







# **EPOXY SELF LEVELING 2 MM.**









# REPAIR CONDUCTIVE FLOOR TILE

















**PVC FLOOR** 















#### **EPOXY SELF LEVELING 2 MM.**







#### FORBO DISSIPATIVE FLOOR TILE









#### **EPOXY SELF LEVELING 2 MM.**









#### **EPOXY SELF LEVELING**



















#### FORBO CONDUCTIVE FLOOR TILE

















# **PVC FLOOR TILE**