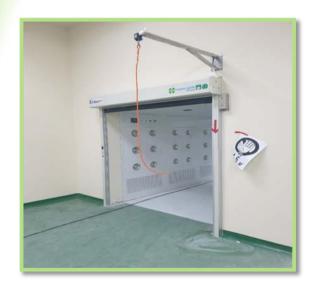

SHOWER: SPECIAL DESIGN**













# AIRSHOWER WITH ESD CHECK GATE





















**PASSBOX AIR SHOWER** 

























#### AIR SHOWER WITH AUTO SLIDE DOOR





# AIR SHOWER WITH AUTO SLIDE DOOR & AIR LOCK











**AIR SHOWER** 







#### STAINLESS STEEL AIR SHOWER & PASS BOX AIR SHOWER





# AIR SHOWER WITH AUTO SLIDE DOOR









# AIR SHOWER: EXPORT TO MEXICO







# **IONIZER ROOM**









# AIR LOCK ROOM







# AIR SHOWER & AUTO SLIDE DOOR







# **AIR SHOWER**









# AIR SHOWER & PASS BOX









# PASS BOX AIR SHOWER

















# STAINLESS STEEL AIR SHOWER & PASS BOX FOR PHARMACEUTICAL PROJECT : THAI MEJI PHARMACEUTICAL















# AIR SHOWER & PASS BOX WITH AUTO SWING DOOR













#### AIR SHOWER WITH HI-SPEED SHUTTER DOOR