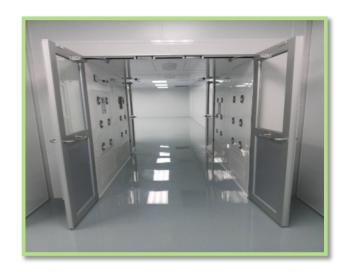

: EXPORT TO MEXICO**







AIR SHOWER







#### **AIR SHOWER: SPECIAL DESIGN**













# AIRSHOWER WITH ESD CHECK GATE





















**PASSBOX AIR SHOWER** 

























#### AIR SHOWER WITH AUTO SLIDE DOOR





# AIR SHOWER WITH AUTO SLIDE DOOR & AIR LOCK











**AIR SHOWER** 







#### STAINLESS STEEL AIR SHOWER & PASS BOX AIR SHOWER





# AIR SHOWER WITH AUTO SLIDE DOOR









# AIR SHOWER: EXPORT TO MEXICO







# **IONIZER ROOM**









# AIR LOCK ROOM







# AIR SHOWER & AUTO SLIDE DOOR







# **AIR SHOWER**









# AIR SHOWER & PASS BOX









# PASS BOX AIR SHOWER

















# STAINLESS STEEL AIR SHOWER & PASS BOX FOR PHARMACEUTICAL PROJECT : THAI MEJI PHARMACEUTICAL















# AIR SHOWER & PASS BOX WITH AUTO SWING DOOR













#### AIR SHOWER WITH HI-SPEED SHUTTER DOOR