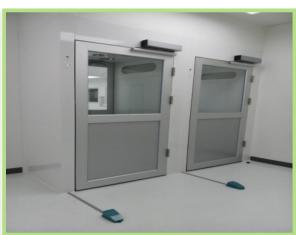

TO MEXICO**







AIR SHOWER







#### **AIR SHOWER: SPECIAL DESIGN**













# AIRSHOWER WITH ESD CHECK GATE





















**PASSBOX AIR SHOWER** 

























#### AIR SHOWER WITH AUTO SLIDE DOOR





# AIR SHOWER WITH AUTO SLIDE DOOR & AIR LOCK











**AIR SHOWER** 







#### STAINLESS STEEL AIR SHOWER & PASS BOX AIR SHOWER





# AIR SHOWER WITH AUTO SLIDE DOOR









# AIR SHOWER: EXPORT TO MEXICO







# **IONIZER ROOM**









# AIR LOCK ROOM







# AIR SHOWER & AUTO SLIDE DOOR







# **AIR SHOWER**









# AIR SHOWER & PASS BOX









# PASS BOX AIR SHOWER

















# STAINLESS STEEL AIR SHOWER & PASS BOX FOR PHARMACEUTICAL PROJECT : THAI MEJI PHARMACEUTICAL















# AIR SHOWER & PASS BOX WITH AUTO SWING DOOR













#### AIR SHOWER WITH HI-SPEED SHUTTER DOOR