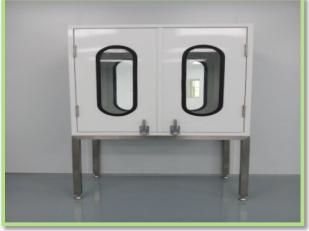

RT TO MEXICO**







AIR SHOWER







#### **AIR SHOWER: SPECIAL DESIGN**













# AIRSHOWER WITH ESD CHECK GATE





















**PASSBOX AIR SHOWER** 

























#### AIR SHOWER WITH AUTO SLIDE DOOR





# AIR SHOWER WITH AUTO SLIDE DOOR & AIR LOCK











**AIR SHOWER** 







#### STAINLESS STEEL AIR SHOWER & PASS BOX AIR SHOWER





# AIR SHOWER WITH AUTO SLIDE DOOR









# AIR SHOWER: EXPORT TO MEXICO







# **IONIZER ROOM**









# AIR LOCK ROOM







# AIR SHOWER & AUTO SLIDE DOOR







# **AIR SHOWER**









# AIR SHOWER & PASS BOX









# PASS BOX AIR SHOWER

















# STAINLESS STEEL AIR SHOWER & PASS BOX FOR PHARMACEUTICAL PROJECT : THAI MEJI PHARMACEUTICAL















# AIR SHOWER & PASS BOX WITH AUTO SWING DOOR













#### AIR SHOWER WITH HI-SPEED SHUTTER DOOR